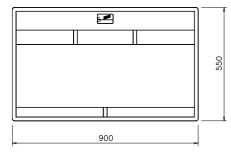

#### finish

black epoxy painted front metal grill covered with charcoal grey foam

connectors 2 x Neutrik Speakon, model NL4MP (wired in parallel) 2+: SUB + 2-: SUB -

**cabinet size (W x H x D)** 900 x 550 x 530 mm