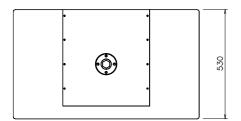

#### finish

black epoxy painted front metal grill covered with charcoal grey foam

connectors 2 x Neutrik Speakon, model NL4MP (wired in parallel) 2+: SUB + 2-: SUB -

**cabinet size (W x H x D)** 900 x 550 x 530 mm